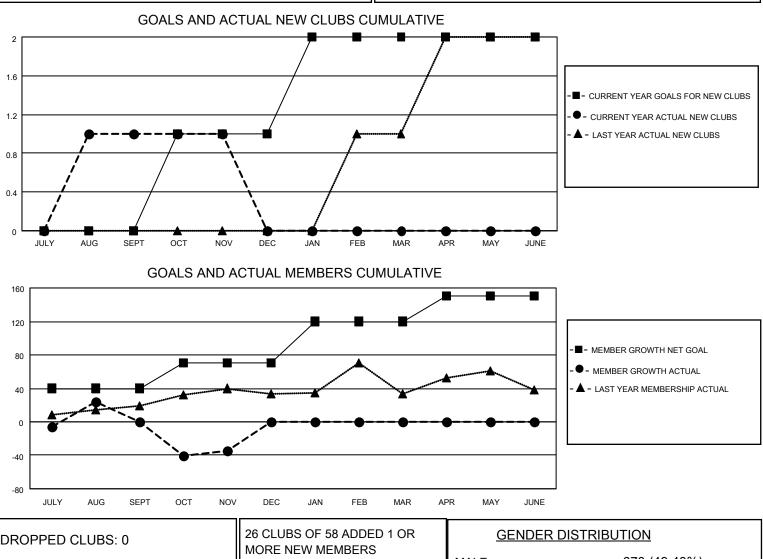

## LOCATION FLORIDA

District 35 N

Results as of: 11/30/2022

| Clubs                 |               |           |               | Members               |                         |                         |                                                    |
|-----------------------|---------------|-----------|---------------|-----------------------|-------------------------|-------------------------|----------------------------------------------------|
| RESULTS FOR 2022-2023 |               |           |               | RESULTS FOR 2022-2023 |                         |                         |                                                    |
| QUARTER               | NEW CLUB GOAL | NEW CLUBS | DROPPED CLUBS | QUARTER               | MBER GROWTH NET<br>GOAL | MEMBER GROWTH<br>ACTUAL | DROPPED<br>MEMBERS ACTUAL<br>(including transfers) |
| JULY/AUG/SEPT         | 0             | 1         | 0             | JULY/AUG/SEPT         | 40                      | 105                     | 87                                                 |
| OCT/NOV/DEC           | 1             | 0         | 0             | OCT/NOV/DEC           | 30                      | 24                      | 56                                                 |
| JAN/FEB/MAR           | 1             | 0         | 0             | JAN/FEB/MAR           | 50                      | 0                       | 0                                                  |
| APR/MAY/JUNE          | 0             | 0         | 0             | APR/MAY/JUNE          | 30                      | 0                       | 0                                                  |